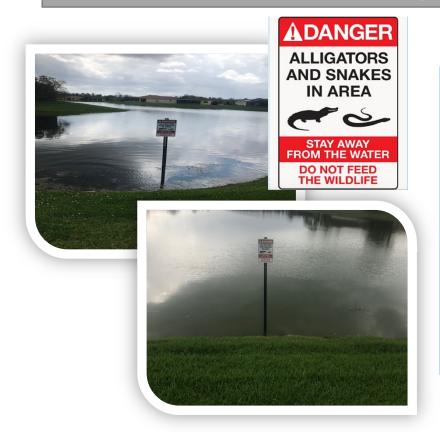

## Approval of Minutes of the November 17, 2021 Meeting

Ms. Gregory requested a status report on the alligator signage. Ms. Adams noted an update is included with the Field Manager's Report.

On MOTION by Mr. Joseph Clark, seconded by Ms. Gregory, with all in favor, the Minutes of the November 17, 2021 Meeting as presented, were approved.

#### i. Field Manager's Report

Mr. Smith presented the Field Manager's Report. For the pond conveyance, there were contingencies. Since Taylor Morrison indicated that they wanted to convey property, he would obtain updated quotes as part of the conveyance process. More data would be provided on the fish at the next meeting. They had the material for the pond bank awareness alligator signage and would schedule installation as soon as possible. Each pole would have two signs. A map showing the locations was provided at the last meeting. The Pond Reports were provided. Overall, for this time of year, conditions were good and the ponds were clean. Four ponds had Hydrilla. According to the Midge Report, the midge treatment changed.

#### ii. Customer Complaint Log

Mr. Smith presented the Customer Complaint Log. There was a complaint regarding a dead alligator, but it turned out to be a large clump of algae, which was cleaned up. The remaining complaints were addressed.