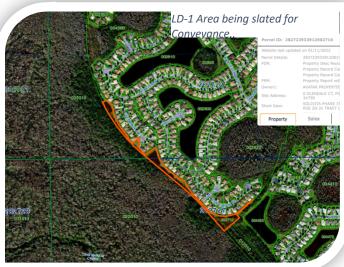

## • Consideration of Property Conveyance from Taylor Morrison to Poinciana West Community Development District (Item 8)

Ms. Adams presented an email message from Taylor Morrison regarding the process to convey three parcels from Taylor Morrison to the Poinciana West CDD. District Counsel, the District Engineer and the District Manager recommended that the Board discuss the process to follow and funding options for maintenance of the parcels. Mr. Clark received a request for additional parcels and recommended that the Board discuss what it was comfortable with as a process before taking over responsibility of new parcels. Mr. Clark pointed out that he needed the following:

Mr. LaRue asked if this was the first time that they had a request from Taylor Morrison to transfer property and if they had an established policy. Ms. Adams stated that the District did not have a formal process and would confirm with Taylor Morrison if there would be any further proposed pond conveyances. Ms. Leo clarified that there would be future conveyances of wetland/conservation areas.