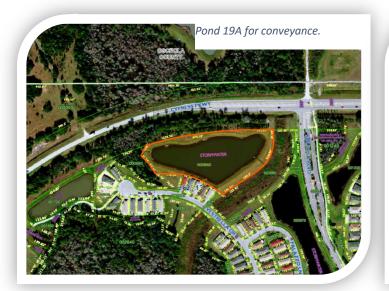

## • Consideration of Property Conveyance from Taylor Morrison to Poinciana West Community Development District (Item 8)

Ms. Adams presented an email message from Taylor Morrison regarding the process to convey three parcels from Taylor Morrison to the Poinciana West CDD. District Counsel, the District Engineer and the District Manager recommended that the Board discuss the process to follow and funding options for maintenance of the parcels. Mr. Clark received a request for additional parcels and recommended that the Board discuss what it was comfortable with as a process before taking over responsibility of new parcels. Mr. Clark pointed out that he needed the following:

Mr. LaRue asked if this was the first time that they had a request from Taylor Morrison to transfer property and if they had an established policy. Ms. Adams stated that the District did not have a formal process and would confirm with Taylor Morrison if there would be any further proposed pond conveyances. Ms. Leo clarified that there would be future conveyances of wetland/conservation areas.