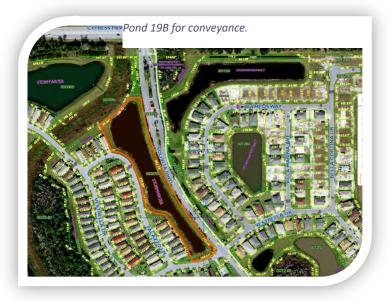

## • Consideration of Property Conveyance from Taylor Morrison to Poinciana West Community Development District (Item 8)

Ms. Adams presented an email message from Taylor Morrison regarding the process to convey three parcels from Taylor Morrison to the Poinciana West CDD. District Counsel, the District Engineer and the District Manager recommended that the Board discuss the process to follow and funding options for maintenance of the parcels. Mr. Clark received a request for additional parcels and recommended that the Board discuss what it was comfortable with as a process before taking over responsibility of new parcels. Mr. Clark pointed out that he needed the following:

Mr. LaRue asked if this was the first time that they had a request from Taylor Morrison to transfer property and if they had an established policy. Ms. Adams stated that the District did not have a formal process and would confirm with Taylor Morrison if there would be any further proposed pond conveyances. Ms. Leo clarified that there would be future conveyances of wetland/conservation areas.